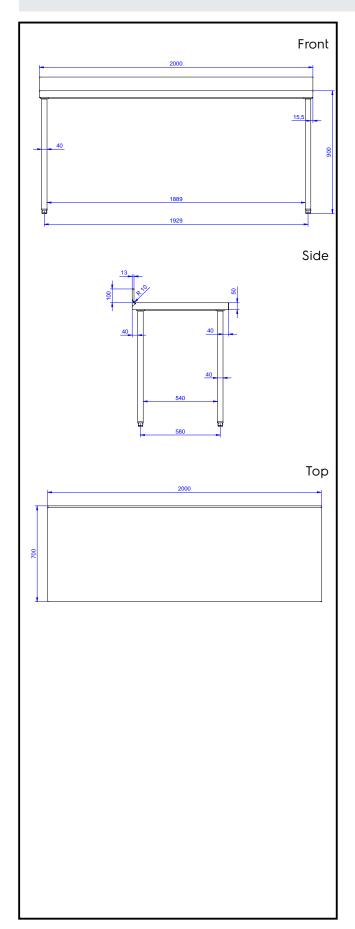

# **Key Information:**

| External dimensions, Width:                       |            |
|---------------------------------------------------|------------|
| 133059 (TG2010EN)                                 | 2000 mm    |
| External dimensions, Depth:                       | 700 mm     |
| External dimensions, Height:                      | 900 mm     |
| Upstand Dimensions, Height:                       | 100 mm     |
| Upstand Dimensions, Depth:                        | 13 mm      |
| Upstand Dimensions, Radius:                       | R=10       |
| Worktop thickness:                                | 50 mm      |
| Net weight:                                       | 58 kg      |
| Drawer combinations - No.<br>400 mm drawers       | 3          |
| Drawer combinations -<br>No.600 mm drawers        | 3          |
| Key Information - Drawer combinations - 400 + 600 | 10 01      |
| mm drawers                                        | 1+2 or 2+1 |

#### Item No.

The 50mm high worktop in 304 AISI stainless steel, 1,5mm in thickness, has anti-drip edges and welded corners. Under-top reinforcement bars in 304 AISI stainless steel. Integral rear upstand, h=100mm, with 10mm radius. Round section legs and feet in 304 AISI stainless steel, 50mm in diameter. Height-adjustable feet (+0-50mm).

#### Construction

- 100 mm upstand with 10 mm radioused corner and 13 mm deep, designed to be used against a wall.
- Worktop with 50 mm high profile, in s/s Scotch Brite finishing, 15/10 in thickness with anti-drip edges and welded corners.
- Round section legs with feet in 304 AISI stainless steel, 50 mm in diameter, adjustable in height by +0/-40 mm.
- Delivered in knock-down package.
- Wide range of taps are available to suit every need.
- Heavy duty construction entirely in AISI 304 stainless steel to offer maximum durability.